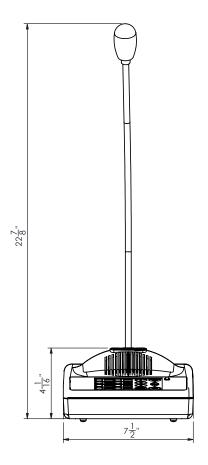

## The 5701-8 Console replaces our older models as follows:

2-lane console: 5501-2

4-lane console: 5501-4

8-lane console: 5501-8