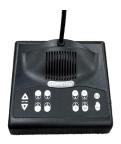

### **Audio Console Refresh**

Hamilton's newly designed 5701-8 Audio Console has a new look! Our new keypad works for 1-8 lanes and helps keep customer lines moving.

It's the best choice for branch banks, credit union and pharmacy drive-up and drive-through lanes. We use the same reliable audio components to provide private and accurate communication between your customer and tellers.

#### **FEATURES**

- NEW LOOK
- COMBINES EASILY WITH HAMILTON'S 5000 SERIES AUDIO
- NEW KEYPAD CONSOLE AVAILABLE TO SERVE UP TO 8 REMOTE DRIVE-UP LANES
- SNAP IN REAR COVER FOR CLEAN WIRE MANAGEMENT
- CAT5 CONNECTION
- BACKWARD COMPATIBLE
- SAME RELIABLE AUDIO