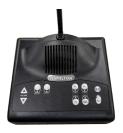

### **Audio Console Refresh**

Hamilton's newly designed 5701-8 Audio Console has a new look! Our new keypad works for 1-8 lanes and helps keep customer lines moving.

It's the best choice for branch banks, credit union and pharmacy drive-up and drive-through lanes. We use the same reliable audio components to provide private and accurate communication between your customer and tellers.

#### **FEATURES**

- NEW LOOK
- COMBINES EASILY WITH HAMILTON'S 5000 SERIES AUDIO
- NEW KEYPAD CONSOLE AVAILABLE TO SERVE UP TO 8 REMOTE DRIVE-UP LANES
- SNAP IN REAR COVER FOR CLEAN WIRE MANAGEMENT
- CAT5 CONNECTION
- BACKWARD COMPATIBLE
- SAME RELIABLE AUDIO