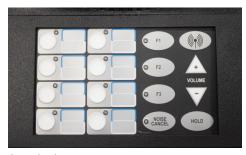

Console close-up

#### **FEATURES**

- NEW LOOK
- COMBINES EASILY WITH HAMILTON'S 5000 SERIES AUDIO
- NEW KEYPAD CONSOLE AVAILABLE TO SERVE UP TO 8 REMOTE DRIVE-UP LANES
- SNAP IN REAR COVER FOR CLEAN WIRE MANAGEMENT
- CAT5 CONNECTION
- BACKWARD COMPATIBLE
- SAME RELIABLE AUDIO