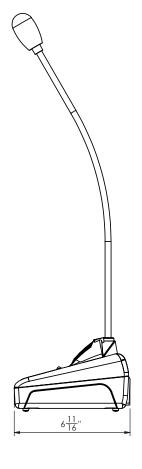

## The 5701-8 Console replaces our older models as follows:

2-lane console: 5501-2

4-lane console: 5501-4

8-lane console: 5501-8