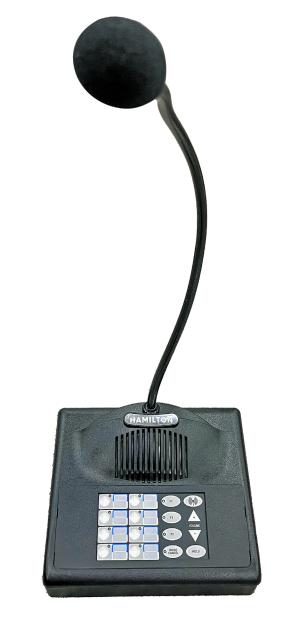

## Audio Console Refresh

Teller Audio Console for Drive-Up and Drive Through Lanes

### **Audio Console Refresh**

Hamilton's newly designed 5701-8 Audio Console has a new look! Our new keypad works for 1-8 lanes and helps keep customer lines moving.

It's the best choice for branch banks, credit union and pharmacy drive-up and drive-through lanes. We use the same reliable audio components to provide private and accurate communication between your customer and tellers.